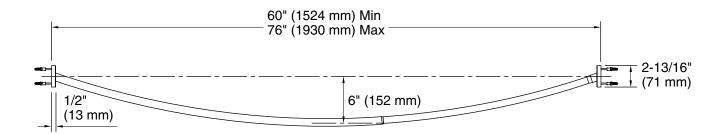

#### Features

- Curved shape provides spacious showering environment.
- Adjustable to fit standard 60" (1524 mm) or 72" (1829 mm) enclosures.

#### **Technical Information**

All product dimensions are nominal. Material: Stainless Steel